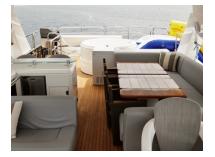

## **Accommodations**

Interior layout sleeps up to 8 guests in 4 rooms, including master suite, 1 VIP cabin and 2 standard guest cabins. She is also capable of carrying up to 4 crew on board to ensure a relaxed luxury yacht experience. Recently re-designed, the contemporary luxury styling is indoor/outdoor friendly making it spacious with seating and dining throughout. She is the perfect weekend or day charter ideal for family and friends entertaining.