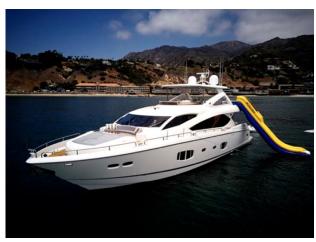

## Luxury social distancing.

88' | Sunseeker | 2011 | 4 cabins | 4 crew

She's the newest and freshest yacht for charter on the California coast. Recently redesigned to compliment entertaining and casual West Coast luxury, she was built by Sunseeker in England and is the ultimate head turner in every port. This is the only yacht for charter in the fleet with Zero stabilization, making cruising and anchoring extremely comfortable for all guests.

## **Amenities**

20 knot cruise speed
1 Master Suite with its own bathroom
1 VIP Suite with its own bathroom
2 Guest Suite with their own bathrooms
16 foot water slide

2018 Sea Doo Wake Edition
230 HP

Multiple stand-up paddleboards
Inflatable kayaks
Stabilization underway and at anchor
Direct TV HD/Satellite
5-star crew personnel