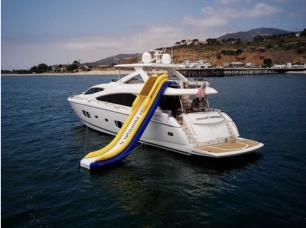

## **Amenities**

20 knot cruise speed
1 Master Suite with its own bathroom
1 VIP Suite with its own bathroom
2 Guest Suite with their own bathrooms
16 foot water slide

2018 Sea Doo Wake Edition
230 HP

Multiple stand-up paddleboards
Inflatable kayaks
Stabilization underway and at anchor
Direct TV HD/Satellite
5-star crew personnel