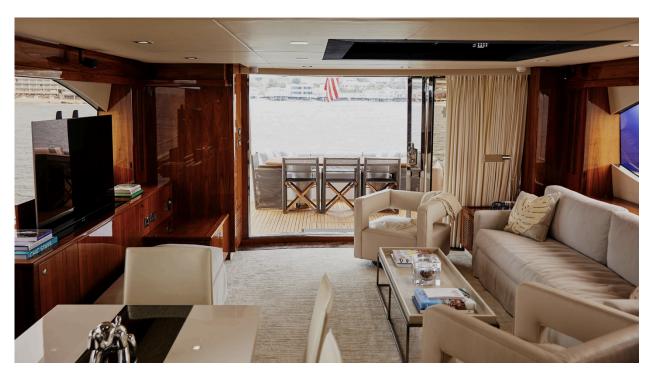

## **Accommodations**

Interior layout sleeps up to 8 guests in 4 rooms, including master suite, 1 VIP cabin and 2 standard guest cabins. She is also capable of carrying up to 4 crew on board to ensure a relaxed luxury yacht experience. Recently re-designed, the contemporary luxury styling is indoor/outdoor friendly making it spacious with seating and dining throughout. She is the perfect weekend or day charter ideal for family and friends entertaining.

## **Amenities**

20 knot cruise speed
1 Master Suite with its own bathroom
1 VIP Suite with its own bathroom
2 Guest Suite with their own bathrooms
16 foot water slide

2018 Sea Doo Wake Edition
230 HP

Multiple stand-up paddleboards
Inflatable kayaks
Stabilization underway and at anchor
Direct TV HD/Satellite
5-star crew personnel