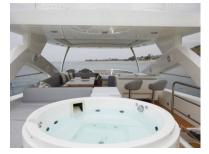

## **Accommodations**

Interior layout sleeps up to 8 guests in 4 rooms, including master suite, 1 VIP cabin and 2 standard guest cabins. She is also capable of carrying up to 4 crew on board to ensure a relaxed luxury yacht experience. Recently re-designed, the contemporary luxury styling is indoor/outdoor friendly making it spacious with seating and dining throughout. She is the perfect weekend or day charter ideal for family and friends entertaining.